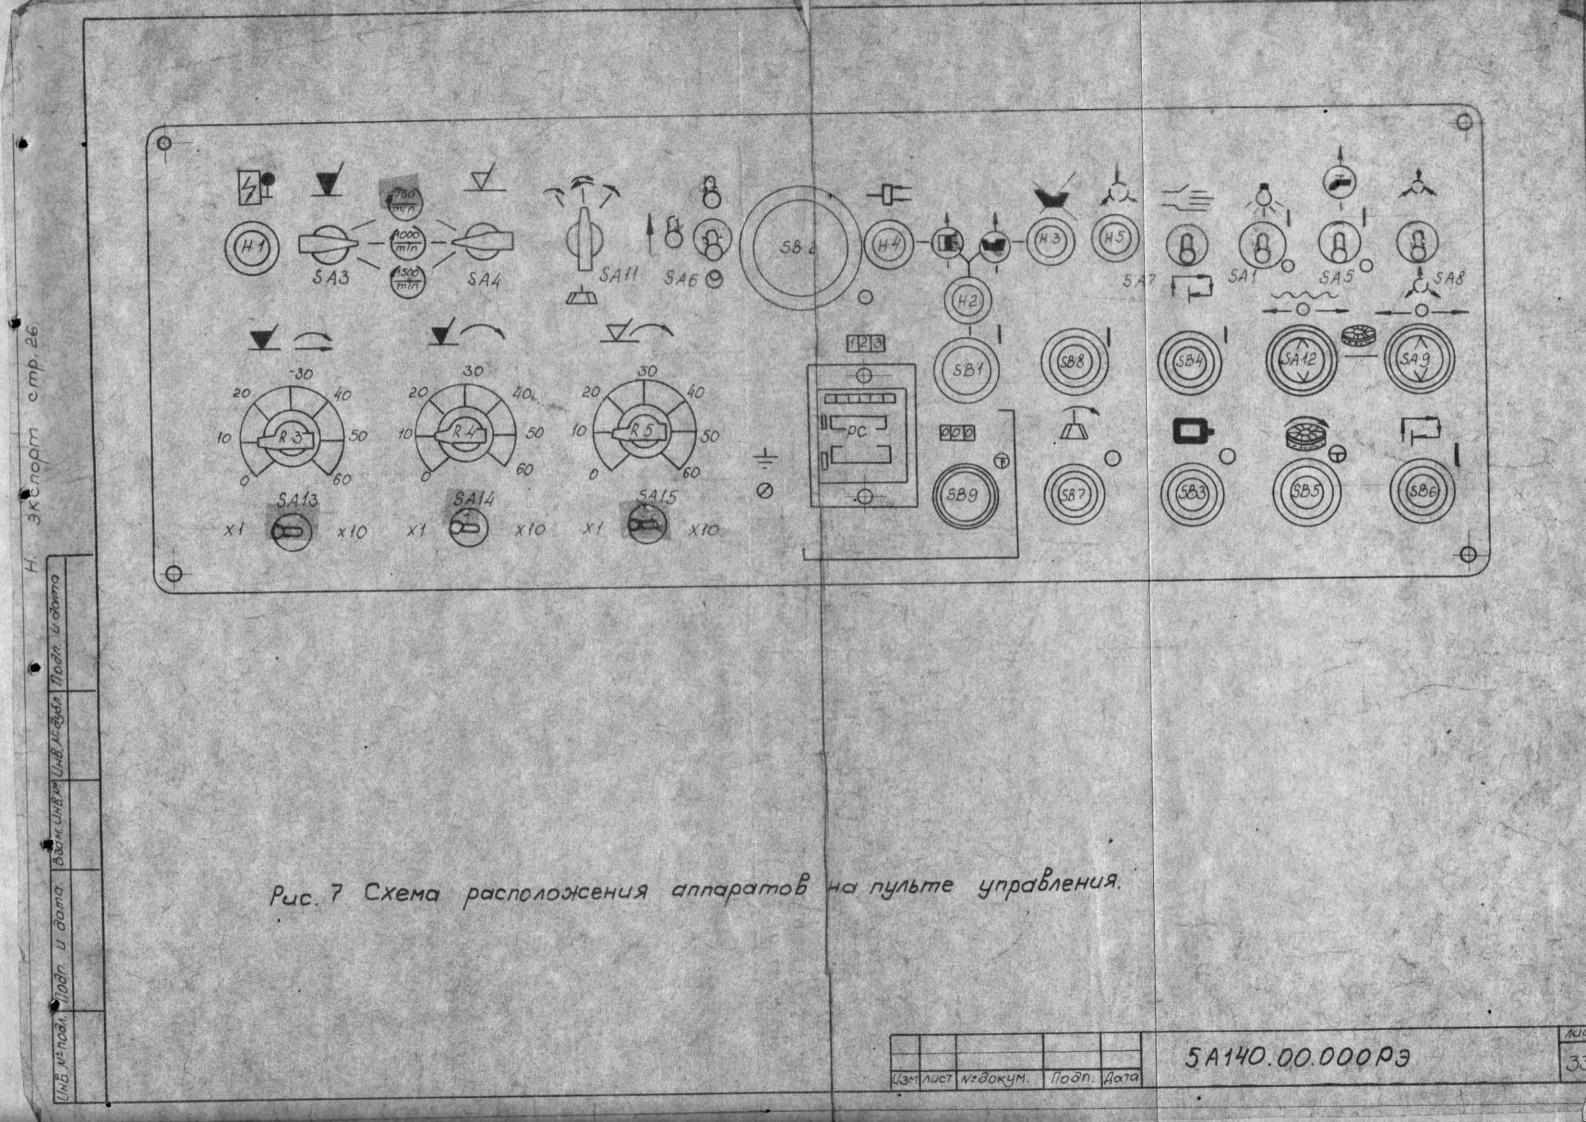

еры согласно ГОСТ 6853-74. Наибопьший депительный диаметр обрабатываемого зубчатого колеса при наружном и DMM ... 500 внутреннем зацеплении Наибольшая ширина нарезаемого венца Вмн ... 100 Наибольший модуль нарезаемых зубчатых колёс, мм... 8 Диаметр фланца шпинделя изделия или ра-... 560 DOYERD CMONA NO FOLT 5569-75, MM Базирующее отверстие в стопе или фланце ... 110 шпинделя изделия, мм ... 25 глубина выточки, мм Конус Морзе в шпиндепе инструмента по ... 5 CTC3B 147-75 Расстояние от нижсней плоскости основания , ... 920 до рабочей поверхности стопа, мм Величина смещения стойки при отводе инст-±20 румента под углом, мм

Габариты станка без выносных элемендлина ... 1975 тов, в мм ширина ... 1690 высота ... 2510

Вес станка, кг

1000000 Aara

USM AUCA NEDOKYM

3

5A140.00.000 P3



... 7500