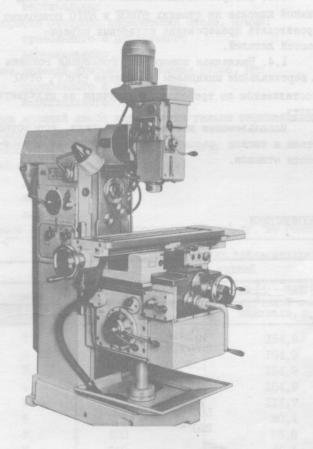

## BBEJŢEHNE

В данном руководстве приведены сведения по эксплуатации консольных фрезерных станков общего назначения моделей 6Т80Ш, 6Т80Г, 6Т80 и 6Т10 (рис. 1...3).

Установка станка и работа на нем должны выполняться в полном соответствии с данным руководством, что обеспечит безотказную работу и сохранение первоначальной точности станка. К работе на станке должны допускаться фрезеровщики, хорошо изучившие данное руководство и прошедшие соответствующий инструктаж по технике безопасности.