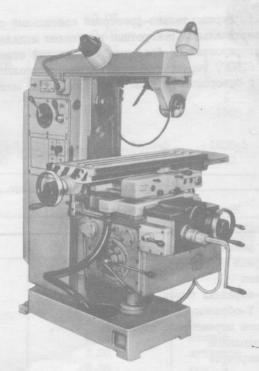

## BBEJŢEHNE

В данном руководстве приведены сведения по эксплуатации консольных фрезерных станков общего назначения моделей 6Т80Ш, 6Т80Г, 6Т80 и 6Т10 (рис. 1...3).

Установка станка и работа на нем должны выполняться в полном соответствии с данным руководством, что обеспечит безотказную работу и сохранение первоначальной точности станка. К работе на станке должны допускаться фрезеровщики, хорошо изучившие данное руководство и прошедшие соответствующий инструктаж по технике безопасности.

ВНИМАНИЕ. На всех травмоопасных местах станка установлены предупредительные таблички и соответствующие блокировки.

Рис. 2. Станок горизонтально-фрезерный консольный с поворотным столом (универсальный) 6780