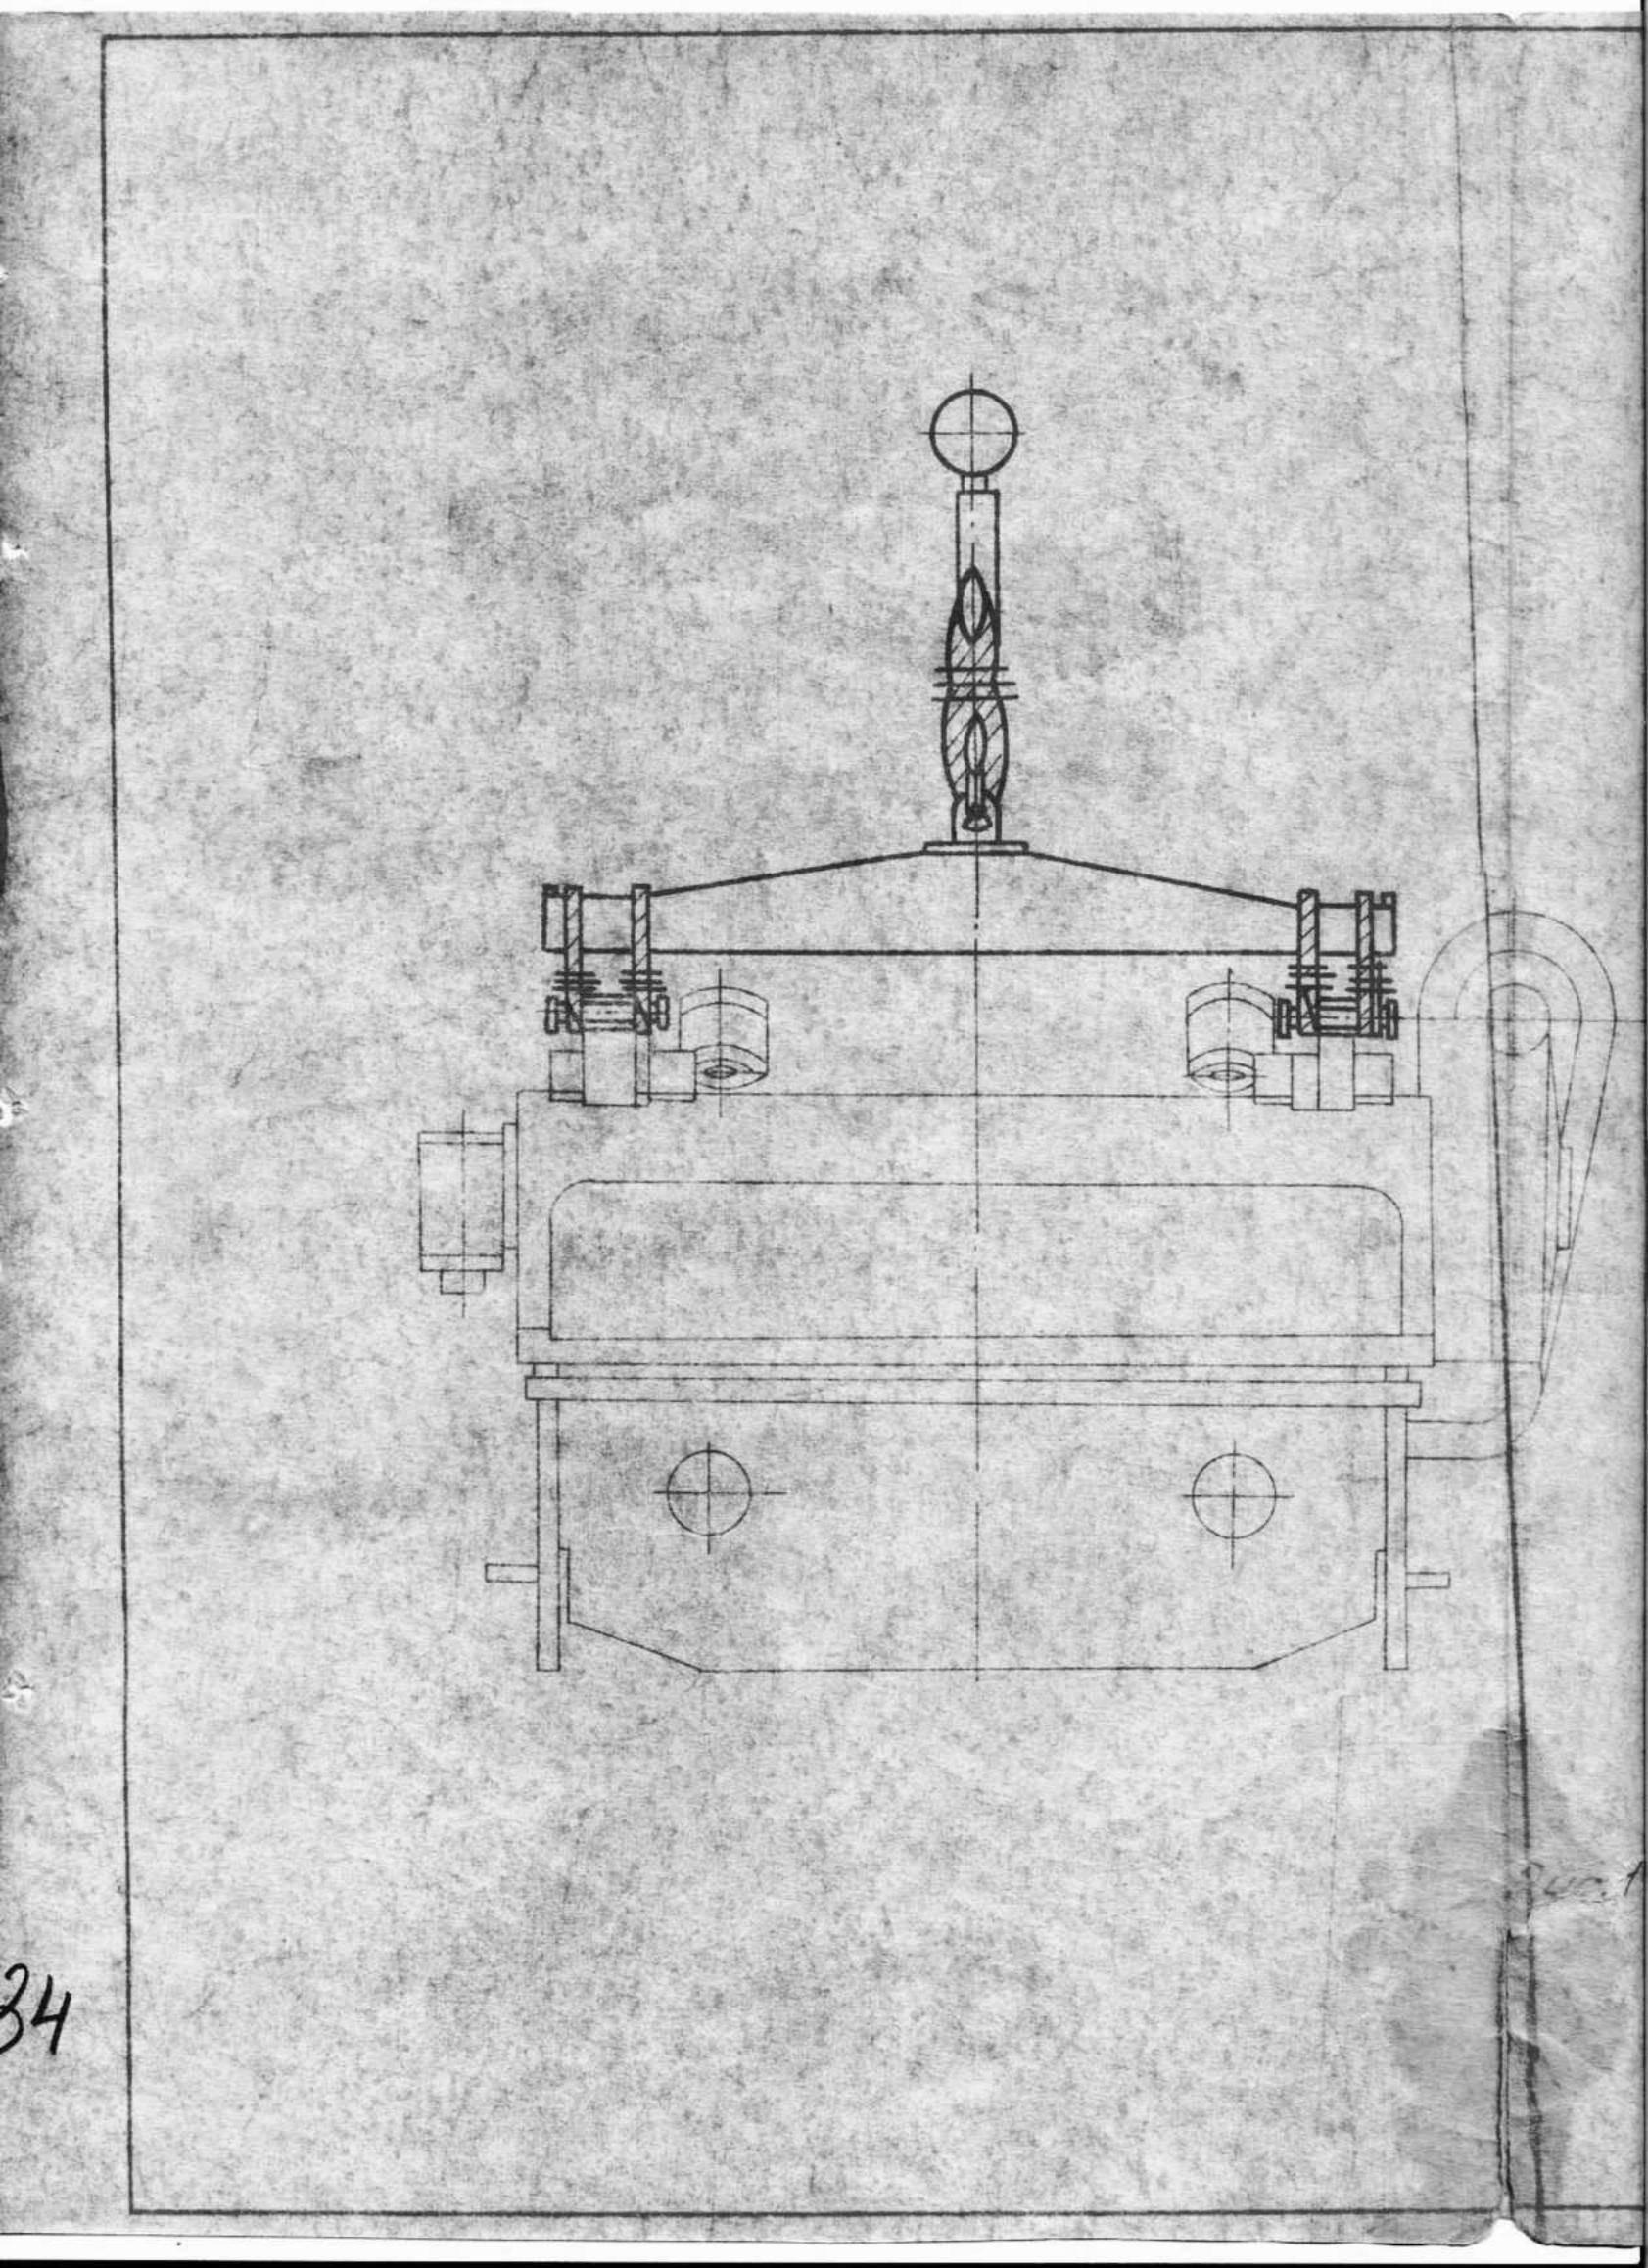

## МОДЕЛЬ

Москва

Руководство

32

Нажницы кривощилные листовые снаклонным наэком

І Назначение и область применения.

H478A, H3222A

Aucm: 4 Aucmob: 64

Ножницы кривашилные листовые с накланным ножам предназначены для прямолинейной резки листового материала. Подача листа мажет асуществляться перпендикулярно фронту ножниц (поперечная резка) и вдоль фронта (продольная резка).

Поперечная резка листов номинальной ширины 3200мм осуществляется за один ход ножевой балки.

Резка листов шириной, большей нонинальной, произвадится рядом повторных резов с продвижением листа вдоль фронта ножниц. При этом максимальная ширина отрезаемых полос определяется величиной вылета ножет производиться по заднему и переднему упарам, а также по разметке, Максимальная толщина и ширина разрезаемых листов 16нм\*3200нм при вв= 50 \*\*\*/мм\*