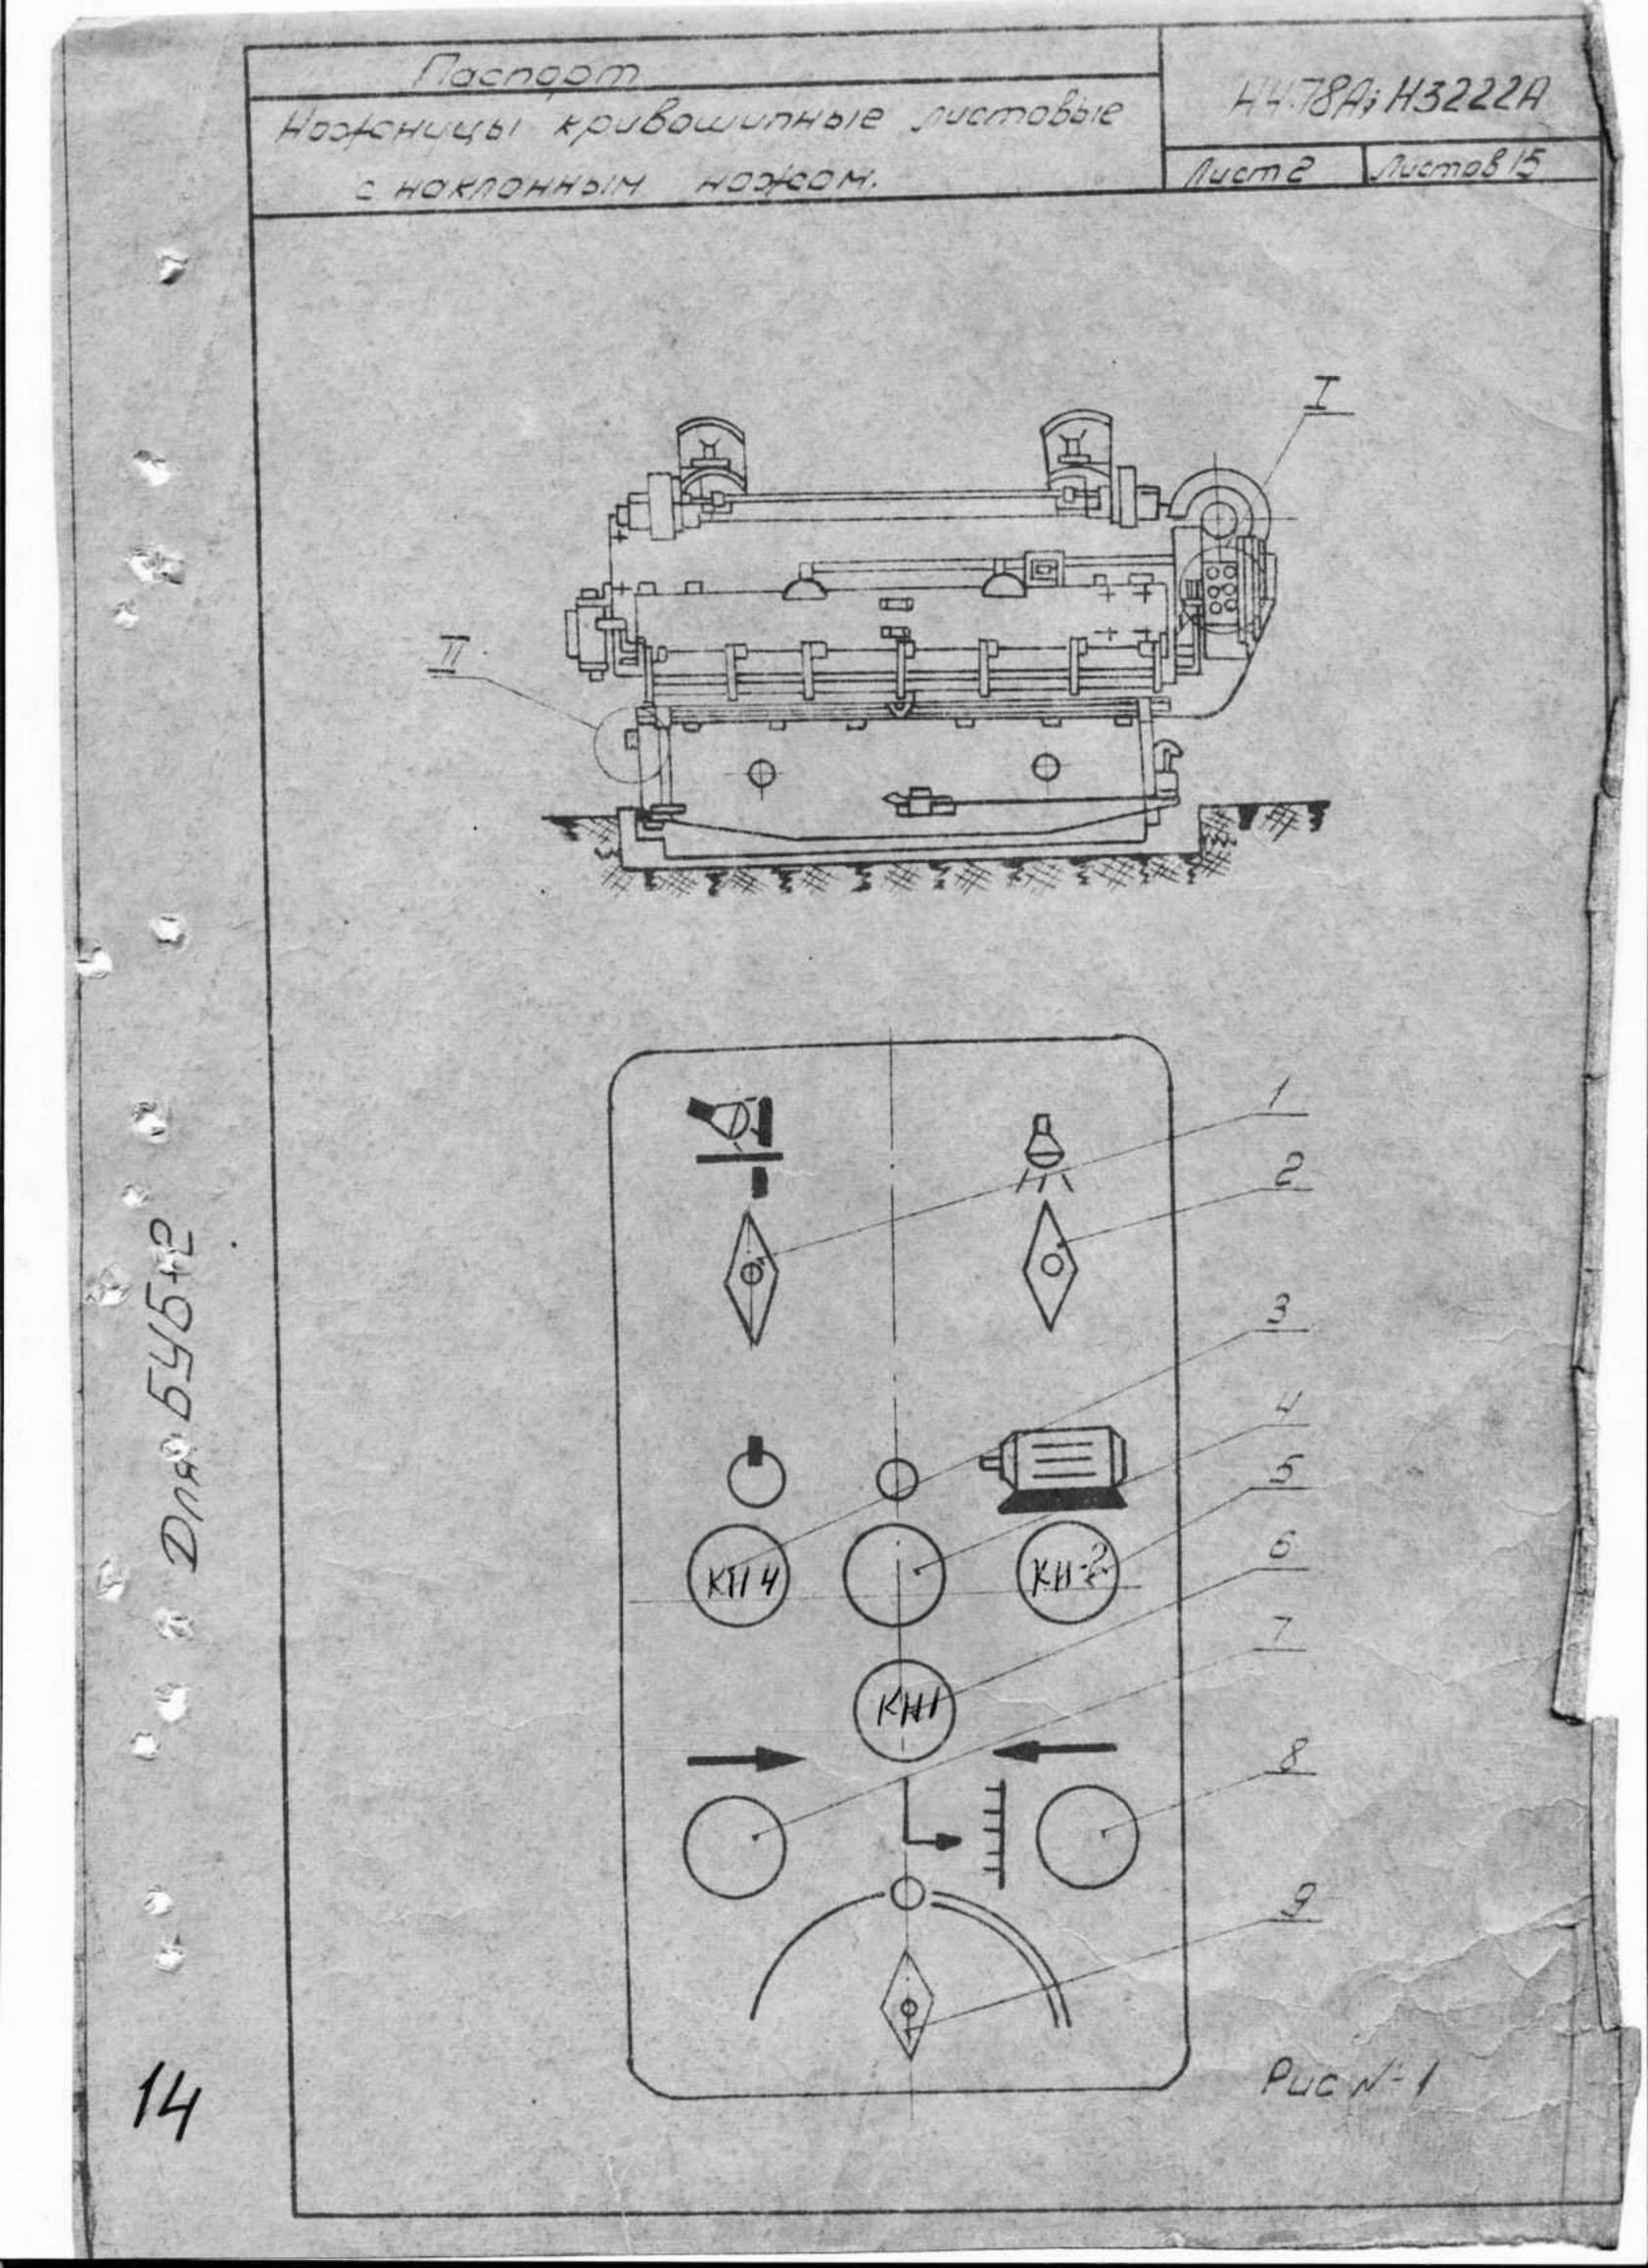

## МОДЕЛЬ

Москва

Руководство

32

Нажницы кривощилные листовые снаклонным наэком

І Назначение и область применения.

H478A, H3222A

Aucm: 4 Aucmob: 64

Ножницы кривашилные листовые с накланным ножам предназначены для прямолинейной резки листового материала. Подача листа мажет асуществляться перпендикулярно фронту ножниц (поперечная резка) и вдоль фронта (продольная резка).

Поперечная резка листов номинальной ширины 3200мм осуществляется за один ход ножевой балки.

Резка листов шириной, большей нонинальной, произвадится рядом повторных резов с продвижением листа вдоль фронта ножниц. При этом максимальная ширина отрезаемых полос определяется величиной вылета ножет производиться по заднему и переднему упарам, а также по разметке, Максимальная толщина и ширина разрезаемых листов 16нм\*3200нм при вв= 50 \*\*\*/мм\*