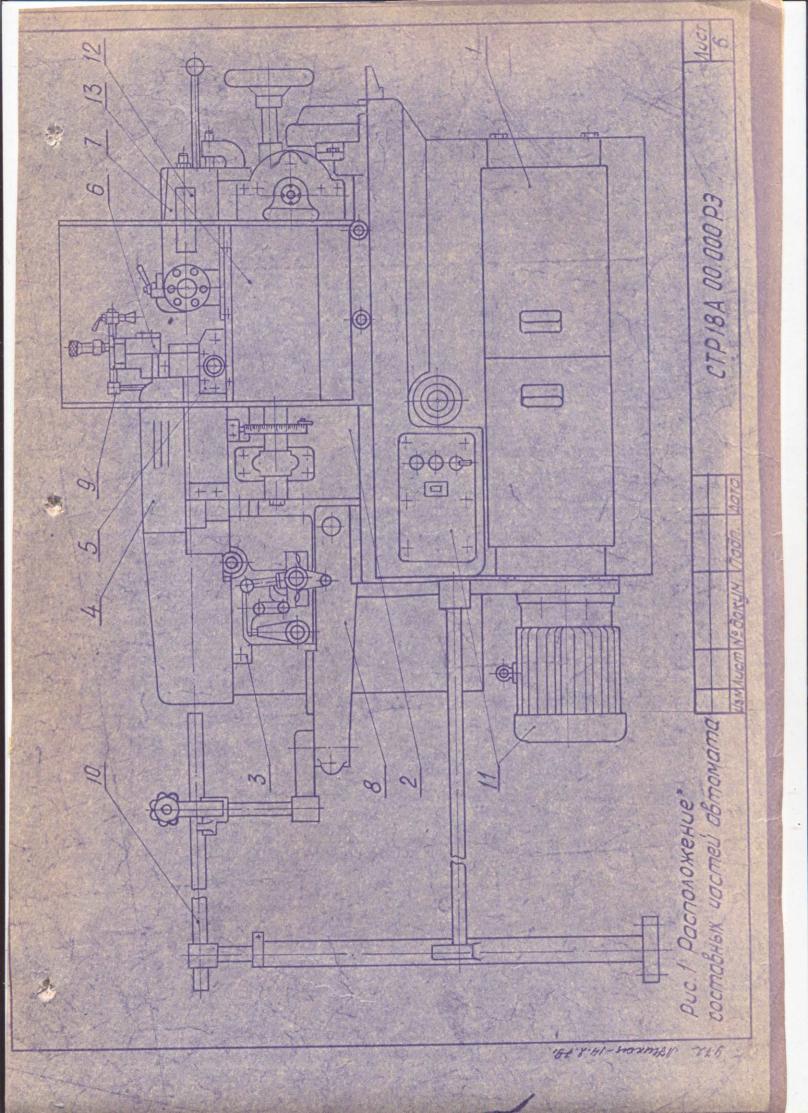

тва для сверления со стороны отрезки;

-устройство для шлицовки со стороны отрезки;

-устрайства для быстрого сверления;

-устройство синхронное для безгратовой отрезки деталей;

-устройство для нарезания резьбы гребен-

kou;

-устройство для фрезерования резьбы и обточки многогранников;

-устройство для продольной и фасонной об-

mouku;

-устройство для поперечного сверления с заднего поперечного суппорта;

-устрайство для поперечного сверления со специальным захватным устрайством обрабатываемой детали;

-приспособления для пропиловки и фрезерования пазов, для внецентрового сверления с револьверного суппорта;

- качающийся упор материала;

-устройство для фиксированного останова шпинделя;

-устройство для останова шпинделя торможением.

USMAUCT NE BOKUM, MOBO. Laro

CTP18A.00.000P3

AUC